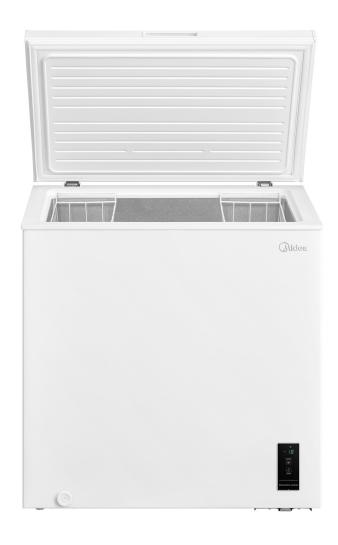

## **MIDEA CHEST FREEZER**

Model Number: MDRC280FEE01

| SPECIFICATIONS:            |                                            |
|----------------------------|--------------------------------------------|
| Product Type:              | Freestanding, static                       |
| Aesthetics:                | White                                      |
| Energy Efficiency Class:   | E                                          |
| Electric Supply:           | 220V - 240V / 50Hz                         |
| Chest Freezer Volume:      | 198 L                                      |
| Total Net Weight:          | 26.50KG                                    |
| Noise Level:               | 41 dB/C                                    |
| Energy Consumption / year: | 200 kWh/a                                  |
| Cooling System:            | Single System                              |
| Compressor:                | DC Inverter<br>Reciprocating<br>Compressor |

| MAIN FEATURES              |             |
|----------------------------|-------------|
| Door Material:             | Metal       |
| Control:                   | Outside LED |
| Hanging Basket:            | 2           |
| Convert Freezer in Fridge: | Yes         |
| Super Freeze in Freezer:   | Yes         |
| Freezing Capacity:         | 9kg/24h     |
| Handle Type:               | Recessed    |